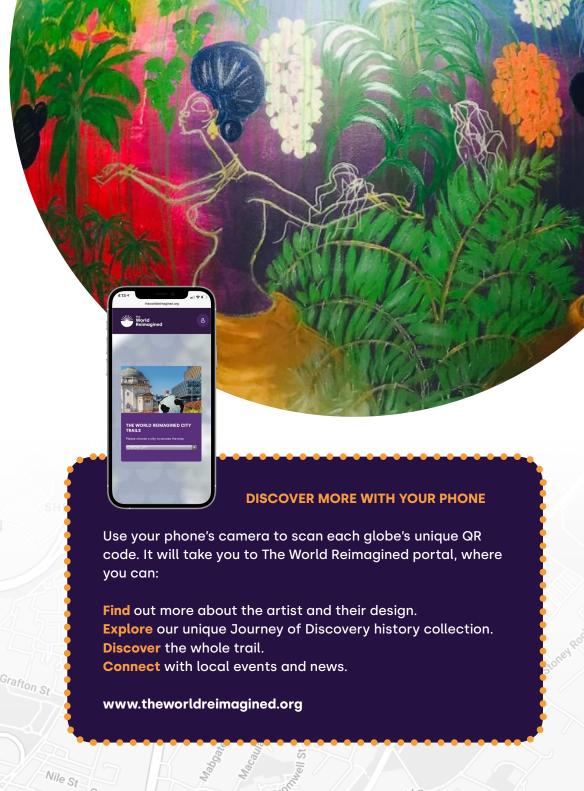

Exploring the trail is completely FREE.

Inspired by the vibrant, challenging and joyful art, you can also explore our online Journey of Discovery Collection to learn more about our history, present and future.

On the website, you'll also be able to:

- Find the school Globes on our online trail maps, which have been created by more than 170 schools across the UK.
- Connect with the events and activities of the incredible organisations who bring Leeds to life with the work of making racial justice a reality.