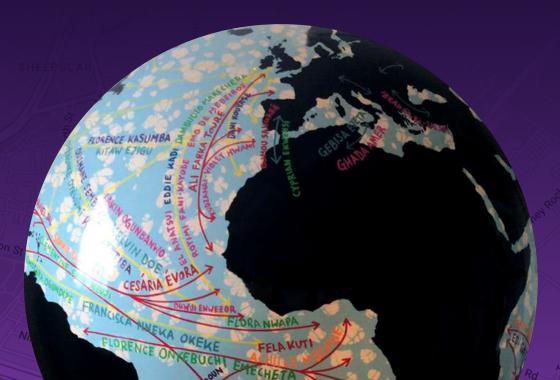

## This is not 'Black History', this is all of our history.

This map shows you where to find our trail of Globe Sculptures. They have been created by artists with an incredible mix of approaches and styles, bringing to life themes from Mother Africa to Still We Rise and Expanding Soul.

Exploring the trail is completely FREE.

Inspired by the vibrant, challenging and joyful art, you can also explore our online Journey of Discovery Collection to learn more about our history, present and future.