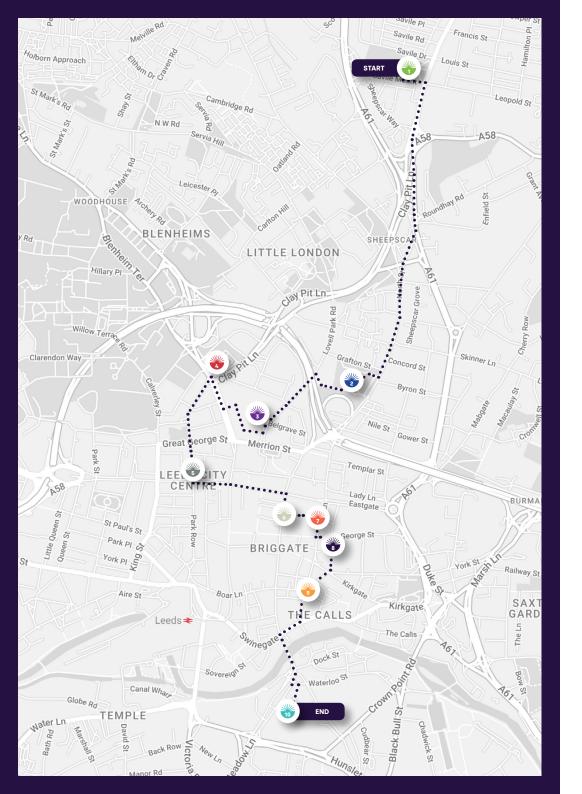

## This is not 'Black History', this is all of our history.

This map shows you where to find our trail of Globe Sculptures. They have been created by artists with an incredible mix of approaches and styles, bringing to life themes from Mother Africa to Still We Rise and Expanding Soul.

Together, we can create a future in which all can say:

more information visit www.theworldreimagined.org FIND | EXPLORE | DISCOVER |

Theme: Leeds Community Globe Artist: Rosanna Gammon

Partner: Sky

**Location:** Kirkgate Market